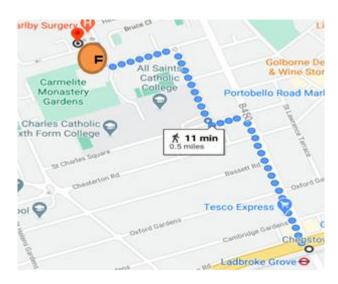

# Open Age - St Charles Centre for Health & Wellbeing

Second Half Centre Exmoor Street London W10 6DZ Borough - Kensington & Chelsea (North)

Telephone: 020 4516 9971

Email: <a href="mailto:acarrington@openage.org.uk">acarrington@openage.org.uk</a> Second Half Centre, left at Main