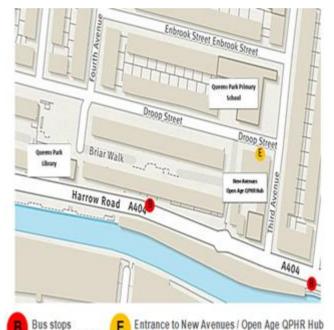

#### **Open Age - New Horizons**

Guinness Trust Estate Cadogan Street London SW3 2PF Borough - Kensington and Chelsea (South)

**Telephone:** 020 4516 9970

Email: fkorenica@openage.org.uk