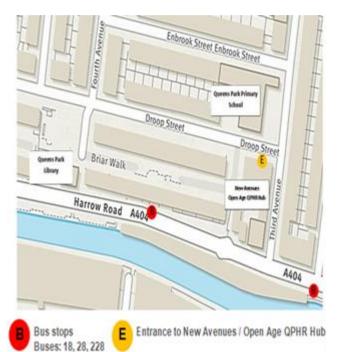

#### Open Age – Avenues

New Avenues 3-7 Third Avenue London W10 4RS Borough – Westminster (North)

Telephone: 020 3713 8737 Email: mlaurent@openage.org.uk