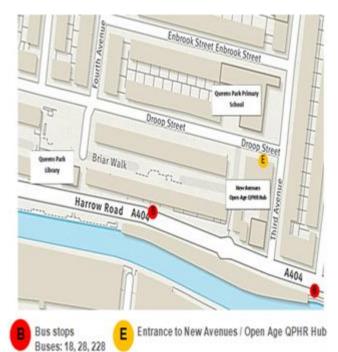

#### Open Age – Avenues

New Avenues 3-7 Third Avenue London W10 4RS Borough – Westminster (North)

Telephone: 020 3713 8737 Email: <u>mlaurent@openage.org.uk</u>