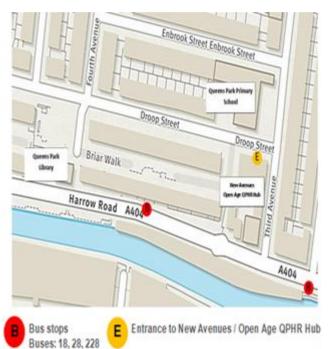

#### **Open Age - Avenues**

New Avenues 3-7 Third Avenue London W10 4RS Borough – Westminster (North)

Telephone: 020 3713 8737

Email: mlaurent@openage.org.uk