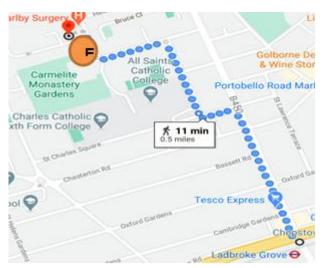

# Open Age - St Charles Centre for Health & Wellbeing

Second Half Centre Exmoor Street London W10 6DZ Borough - Kensington & Chelsea (North)

Telephone: 020 4516 9971

**Email**: acarrington@openage.org.uk Second Half Centre, left at Reception