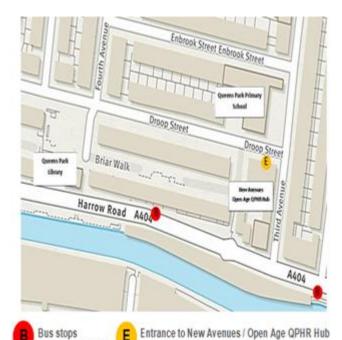

#### Open Age – Avenues

New Avenues 3-7 Third Avenue London W10 4RS Borough – Westminster (North)

Telephone: 020 3713 8737 Email: mlaurent@openage.org.uk